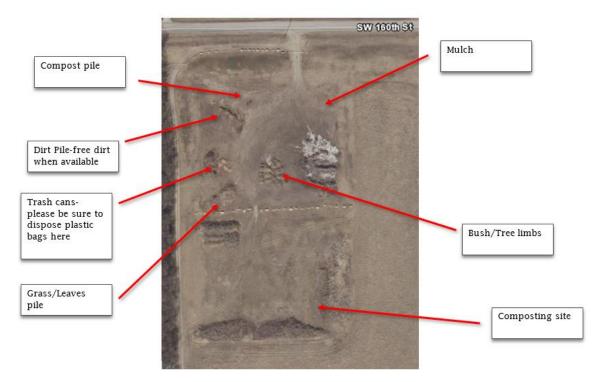

**Location:** 15385 SW 160<sup>th</sup> St, near the City's Wastewater Treatment plant. The city has approximately five (5) acres dedicated to Green Waste divided according to the following diagram:

**Materials Accepted**: Grass Clippings, leaves, flower & garden trimmings, branches, limbs (up to 3-inches **MAXIMUM** in diameter).